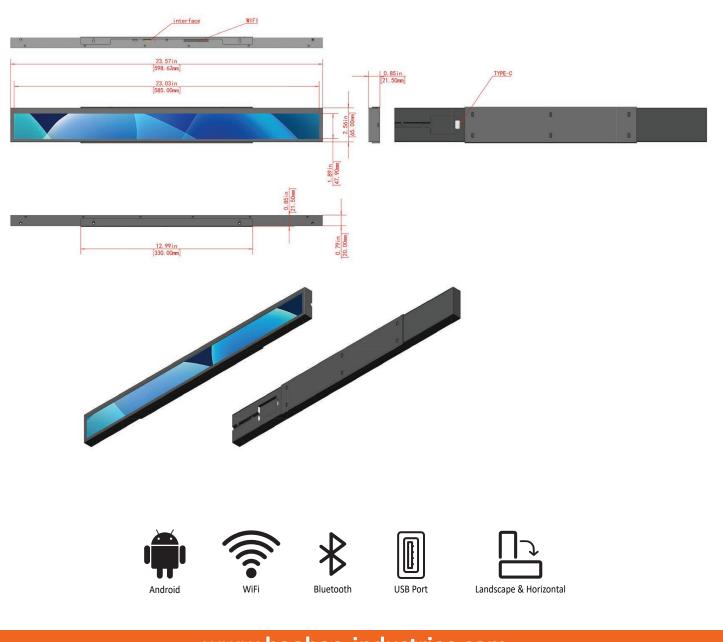

### **HIGHLIGHTS:**

- 23.1" IPS LCD Bar Screen
- Resolution: 1920x158
- Brightness: 300cd/m2
- Spill and Dust Resistant
- Complete FAN Free Design
- Aluminum Cabinet
- Completely Refined Design
- WiFi, Ethernet, Bluetooth

#### **Technical Specifications**

| ZL23.1SBD      |                       |
|----------------|-----------------------|
| Screen size    | 23.1 inch             |
| Resolution     | 1920 X 158            |
| Viewing Angle  | 178°/178°             |
| Contract Ratio | 3000:1                |
| Brightness     | 300cd/m2              |
| I/O port       | TF, Micro-USB, Type-C |
| Speaker        | 2 x 3W                |
| Power supply   | DC12V                 |

| Case Color                  | Black                  |
|-----------------------------|------------------------|
| Storage Temp                | 0°C~+60 °C             |
| Working Temp                | 0°C~+50°C              |
| Storage/Working<br>Humidity | 10%RH~85%RH            |
| Dimension(mm)               | 585mm (H) x 47.9mm (V) |
| Packing Size (1set):        | 650mm x 105mm x 135mm  |
| Network                     | WIFI/Bluetooth         |
| Power consumption           | ≤12W                   |