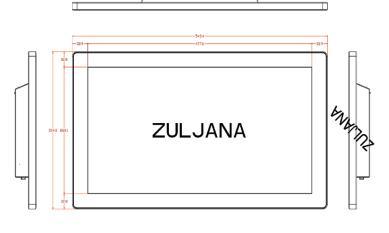

# **Ordering information**

21.5"LCD, 350 nits, 1000:1, 1920×1080 pixels, 47.76(H) ×26.91(V), LED Backlight

## **LCD Panel**

Screen Diagonal (Inch/cm) 21.5/54.69 Active Display Area(cm) 47.76(H)×26.91(V) Aspect Ratio 16:9 Physical Resolution 1920×1080 Maximum showable resolution 1920×1080 Colours Displayed 16.7M Brightness (cd/m2) 350 Contrast 1000:1 Typical Reaction Time Tr/Tf (ms) 2/6 Visual Angle Horizontal / vertical (°) 178/178 Backlight/Backlight Lifetime (hours) LED/40,000

## **Operation/Mechanical**

Operating Temperature (°C) -10~+60
Humidity Range (RH) 10%-90%
Net Weight(Kg) 5.00

Gross Weight(Kg) 6.00(Incl.cartonage)
Housing Material Aluminum front/back case
Housing(mm)L x W x H 54.34 × 33.48 × 4.46
Mounting VESA 100