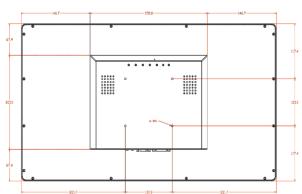

## **Operation/Mechanical**

Operating Temperature (°C) -10~+60
Humidity Range (RH) 10%-90%
Net Weight(Kg) 5.00

Gross Weight(Kg) 6.00(Incl.cartonage)
Housing Material Aluminum front/back case
Housing(mm)L x W x H 54.34 × 33.48 × 4.46
Mounting VESA 100

#### **External Connectors**

 Audio
 1×PC-Audio

 Touch Connector
 1×USB

 Connectors
 1×12V DC-IN