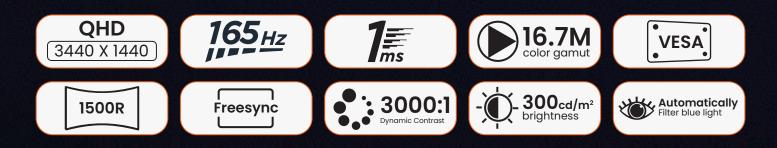

#### **DISPLAY**

Panel size 32-Inch 4K VA Panel

Resolution 3440 X 1440 (2K QHD)

**Refresh Rate** 165Hz (Support 144Hz)

**Response Time** Ims (MPRT)

Aspect ratio 21:9

Curvature 1500R

Viewing Angle (H x V) 178° / 178°

**Brightness**  $300 \text{ cd/m}^2$ 

**Contrast ratio** 3000:1

**Color Gamut** 90% DCI-P3, 100% SRGB **Color Support** 16.7 M

**Color Depth** 8-bit

Anti-Glare No

#### **SPECIAL FEATURES**

**Eve Care** Yes, Filter Low Blue Light

Adaptive Sync Technology FreeSync & G-Sync Compatible

**Gaming Modes** FPS, RTS