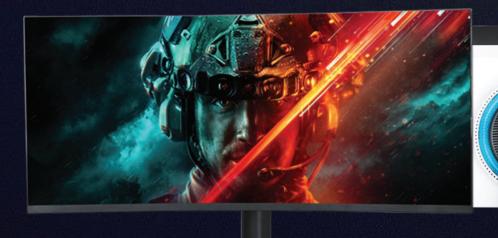

### THE AMAZING MONITOR FOR EVERY GAMER

Everything about the **ZLX34CGM** is built to deliver an immersive and smooth gaming experience. From its curved screen, Full-HD display, 165 Hz refresh rate, to the FreeSync & G-Sync technology this monitor makes your gaming experience incomparable. Experience impressive colour precision with 90% DCI-P3 coverage and 100% SRGB coverage.