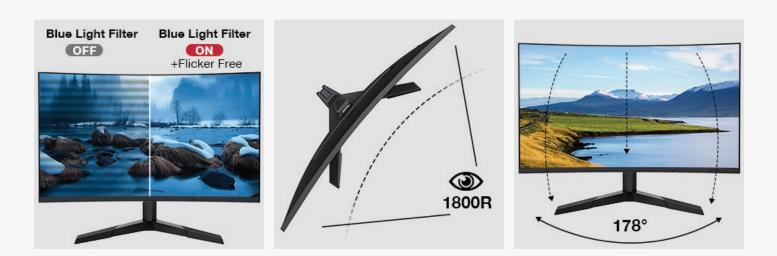

#### **SPECIAL FEATURES**

**Eve Care** Yes, Filter Low Blue Light

Adaptive Sync Technology FreeSync & G-Sync Compatible

**Gaming Modes** FPS, RTS

#### **MECHANICAL**

Color Black with White Back Case

**VESA Mount** 100 x 100 mm

Tilt Angle (Front/Back) -5°/ 15°

#### **DISPLAY**

Panel size 32-Inch 4K VA Panel

Resolution 3440 X 1440 (2K QHD)

**Refresh Rate** 165Hz (Support 144Hz)

**Response Time** Ims (MPRT)

Aspect ratio 21:9

Curvature 1500R

Viewing Angle (H x V) 178° / 178°