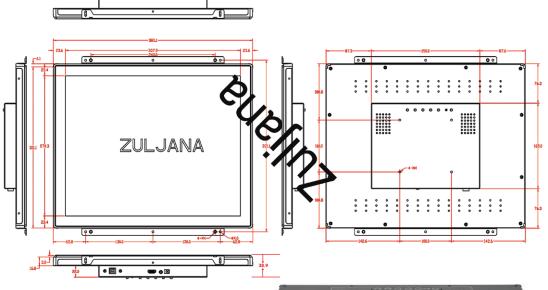

### **LCD Panel**

Screen Diagonal (Inch/cm) 17/43.18 Active Display Area(cm) 33.79(H)×27.03(V) Aspect Ratio Physical Resolution 1280×768 Maximum showable resolution 1920×1080 Colours Displayed 16.7M Brightness 250 (cd/m2) Contrast 1000:1 Typical Reaction Time Tr/Tf (ms) 3.8/1.2 Visual Angle Horizontal / vertical (°) 170/160 Backlight/Backlight Lifetime (hours) LED/30,000

#### **External Connectors**

 $\begin{array}{lll} \text{Video} & & 1\times \text{HDMI 1.3 (Incl.HDCP)} \\ & & 1\times \text{DVI-D} \\ & & 1\times \text{VGA} \\ \\ \text{Audio} & & 1\times \text{PC-Audio} \\ \\ \text{Touch Connector} & & 1\times \text{USB} \\ \\ \text{Connectors} & & 1\times \text{12V DC-IN} \\ \end{array}$ 