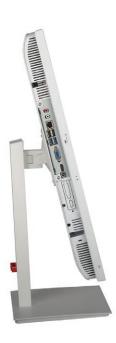

## **ZL24AIOTSC**

| Technical Specifications |                            |  |                |                                           |
|--------------------------|----------------------------|--|----------------|-------------------------------------------|
| ZL24AIOTSC               |                            |  |                |                                           |
| Processor                | Intel® Core™ i3 3217U      |  | I/O Interfaces | 1x HDMI                                   |
| Operating System         | Windows 10                 |  |                | 2x USB 3.0, 2x USB 2.0, 1x USB 3.2 Type-C |
| RAM                      | 4GB DDR3                   |  |                | 1 SD-card slot                            |
| Hard Drive               | 128GB SSD                  |  |                | 1x RJ45 Gigabit LAN                       |
| Operating Display        | 23.8" Full HD Display      |  |                | Audio                                     |
|                          | Resolution: 1920x1080      |  | Network        | WiFi (802.11b/g/n), Bluetooth 4.0         |
|                          | 178/178 viewing angle      |  | Speaker        | Built-in 2 Channel stereo                 |
|                          | Brightness: 250 Nits       |  | Weight         | 7.05 kg                                   |
|                          | Contrast Ratio: 1000:1     |  | Dimensions     | 540mm (L) x 405mm (W) x 54mm (H)          |
| Touch Panel              | 10 Points PCAP Touch Panel |  | Power Supply   | 110V~220V 90W AC-DC Adapter               |