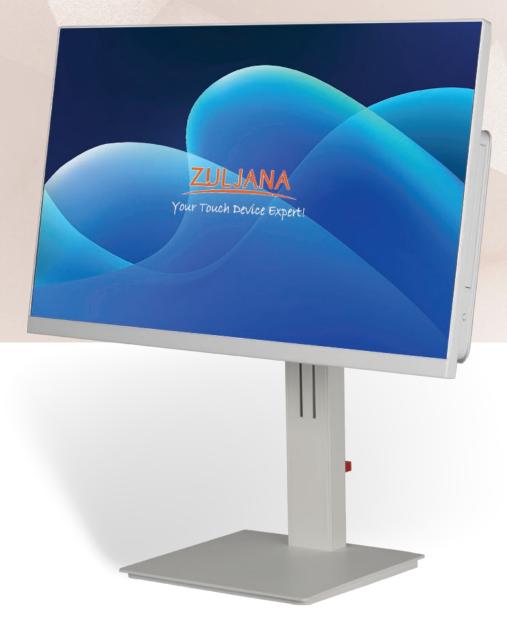

## ZULJANA'S All-In-One Computers ZL24AIOTSC

## **HIGHLIGHTS:**

- 23.8" Full HD Display
- 10 Points PCAP Touch Panel
- Brightness: 250 Nits
- Intel® Core™ i3 3217U
- RAM: 4GB DDR3
- Hard Drive: 128GB SSD
- Plastic Resin Cabinet
- Completely Refined Design
- WiFi, Ethernet, Bluetooth

## **All-In-One Touch Screen Computers**

Looking for a powerful computing solution that is sleek, efficient and compact? Look no further than the All-in-One touch screen computer from BaoBao Industrial. This versatile device packs everything you need into one streamlined package, with a full range of features including a high-resolution touch screen display, powerful processor, and ample storage space.