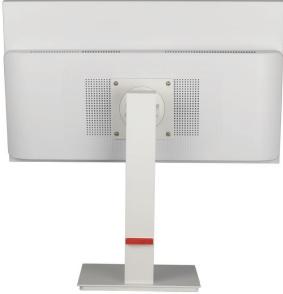

## **ZL24AIOTSC**

| Technical Specifications |                            |  |                |                                           |
|--------------------------|----------------------------|--|----------------|-------------------------------------------|
| ZL24AIOTSC               |                            |  |                |                                           |
| Processor                | Intel® Core™ i3 3217U      |  | I/O Interfaces | 1x HDMI                                   |
| Operating System         | Windows 10                 |  |                | 2x USB 3.0, 2x USB 2.0, 1x USB 3.2 Type-C |
| RAM                      | 4GB DDR3                   |  |                | 1 SD-card slot                            |
| Hard Drive               | 128GB SSD                  |  |                | 1x RJ45 Gigabit LAN                       |
| Operating Display        | 23.8" Full HD Display      |  |                | Audio                                     |
|                          | Resolution: 1920x1080      |  | Network        | WiFi (802.11b/g/n), Bluetooth 4.0         |
|                          | 178/178 viewing angle      |  | Speaker        | Built-in 2 Channel stereo                 |
|                          | Brightness: 250 Nits       |  | Weight         | 7.05 kg                                   |
|                          | Contrast Ratio: 1000:1     |  | Dimensions     | 540mm (L) x 405mm (W) x 54mm (H)          |
| Touch Panel              | 10 Points PCAP Touch Panel |  | Power Supply   | 110V~220V 90W AC-DC Adapter               |