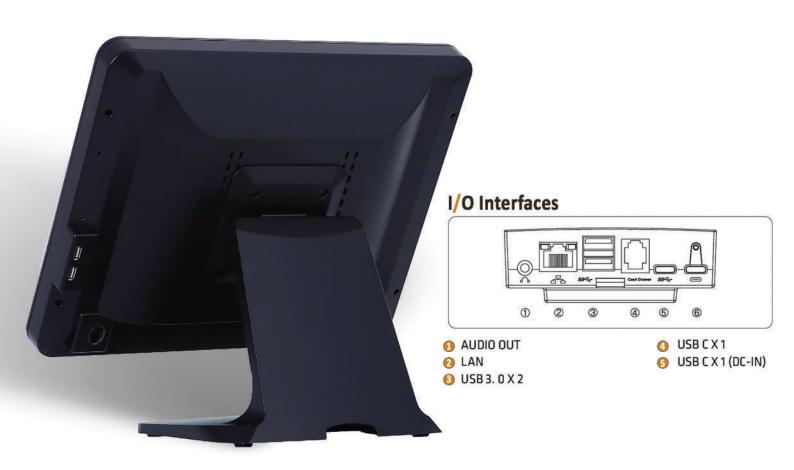

### ZLX105POS

| Technical Specification |                                           |                |                                                        |
|-------------------------|-------------------------------------------|----------------|--------------------------------------------------------|
| ZLX105POS               |                                           |                |                                                        |
| CPU                     | Intel® Celeron® J4105<br>(up to 2.50 GHz) | Interfaces     | 1 x Display port (USB-C)                               |
| Operating System        | Windows 10 Pro                            |                | 1 x Gigabit Ethernet, RJ-45                            |
| Marking Marrow          | A CR Standard DDR4                        |                | 5 (Rear 5, USB 3.0 x 2,USB 2.0<br>x 2, USB C type x 1) |
| working Memory          | 4 GB Standard DDR4                        |                | 3 (Reserved for MSR, SCR,                              |
| System Memory           | 64 GB SSD                                 |                | i-Button/Touch Controller)                             |
| Operator Display        | 17" TFT-LCD Display                       |                | 1 x RJ-11 (Integrated circuit GPIO)                    |
|                         | Aspect Ratio: 5:4                         |                | 1 x Line-out                                           |
|                         | Capacitive Touch Screen                   | Weight         | 8.5 kg                                                 |
|                         | Resolution: 1280x1024px                   | Wifi           | W-LAN                                                  |
|                         |                                           | Operating Temp | -20 °C ~ 60 °C                                         |
| Power Supply            | Adaptor 12V, 5A                           | Storage Temp   | -20 °C ~ 80 °C                                         |